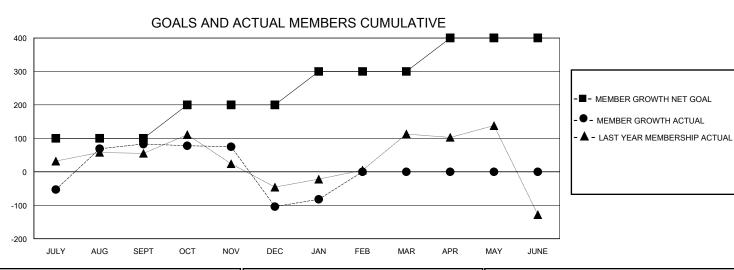

## District 3233E2

GMT: LOCATION INDIA GMT CA

| Clubs         |               |             |               | Members               |                       |                         |                                                    |  |  |
|---------------|---------------|-------------|---------------|-----------------------|-----------------------|-------------------------|----------------------------------------------------|--|--|
|               | RESULTS FOR   | R 2023-2024 |               | RESULTS FOR 2023-2024 |                       |                         |                                                    |  |  |
| QUARTER       | NEW CLUB GOAL | NEW CLUBS   | DROPPED CLUBS | QUARTER MEMBE         | ER GROWTH NET<br>GOAL | MEMBER GROWTH<br>ACTUAL | DROPPED<br>MEMBERS ACTUAL<br>(including transfers) |  |  |
| JULY/AUG/SEPT | 1             | 1           | 1             | JULY/AUG/SEPT         | 100                   | 271                     | 156                                                |  |  |
| OCT/NOV/DEC   | 0             | 0           | 9             | OCT/NOV/DEC           | 100                   | 65                      | 247                                                |  |  |
| JAN/FEB/MAR   | 5             | 1           | 2             | JAN/FEB/MAR           | 100                   | 77                      | 46                                                 |  |  |
| APR/MAY/JUNE  | 2             | 0           | 0             | APR/MAY/JUNE          | 100                   | 0                       | 0                                                  |  |  |