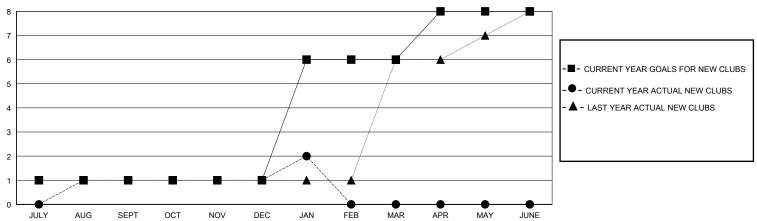

## District 3233E2

GMT: LOCATION INDIA GMT CA

| Clubs         |               |             |               | Members               |                       |                         |                                                    |  |  |
|---------------|---------------|-------------|---------------|-----------------------|-----------------------|-------------------------|----------------------------------------------------|--|--|
|               | RESULTS FOR   | R 2023-2024 |               | RESULTS FOR 2023-2024 |                       |                         |                                                    |  |  |
| QUARTER       | NEW CLUB GOAL | NEW CLUBS   | DROPPED CLUBS | QUARTER MEMBE         | ER GROWTH NET<br>GOAL | MEMBER GROWTH<br>ACTUAL | DROPPED<br>MEMBERS ACTUAL<br>(including transfers) |  |  |
| JULY/AUG/SEPT | 1             | 1           | 1             | JULY/AUG/SEPT         | 100                   | 271                     | 156                                                |  |  |
| OCT/NOV/DEC   | 0             | 0           | 9             | OCT/NOV/DEC           | 100                   | 65                      | 247                                                |  |  |
| JAN/FEB/MAR   | 5             | 1           | 2             | JAN/FEB/MAR           | 100                   | 77                      | 46                                                 |  |  |
| APR/MAY/JUNE  | 2             | 0           | 0             | APR/MAY/JUNE          | 100                   | 0                       | 0                                                  |  |  |